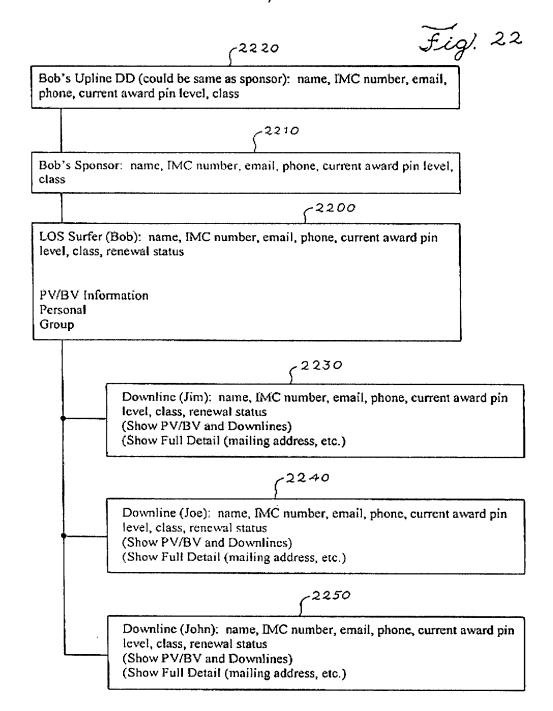

|        |                 |                                          |       | -                         |                                                        |                                             |
| Expiration Da                          | te:    | Month:<br>Year: |                                          |       | ]                         |                                                        |                                             |
| Purchase 1106                          |        |                 |                                          |       |                           |                                                        |                                             |



































29/40



30/40











35/40